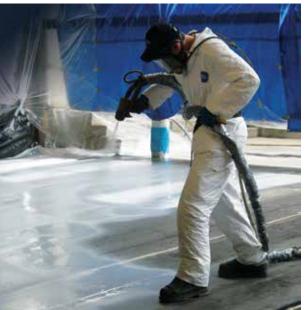

## **FLOOR COATINGS**

1 · 1

E

Because floors go through a lot.

Concrete or wood floors can look new longer with our complete line of heavy duty floor coatings. These easy-to-maintain and reliable coatings are developed to perform in industrial, commercial and residential environments.

A range of floor finishes in **crack repair** resin, epoxy, epoxy flake, polyaspartic and polyurethane ensure that floors can withstand anything from light foot traffic to heavy vehicular traffic. Our premium Concrete Solutions including metallic epoxies (metal fusion), acid stain, spray-top and other cement polymer based overlay systems provide slip, dust, moisture and thermal shock resistance. We also offer a host of eco-friendly products for architects and builders to achieve international construction standards in their buildings.