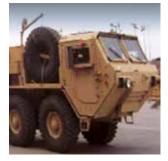

#### **MILITARY APPLICATIONS**

Military vehicle armours are the first lineof-defense against life-threatening blast forces. Our high-end tough linings further strengthen the structural composition of armoured vehicles. These heavyduty solutions defend against **moisture**, **corrosion**, **chemical and biological elements**, **blast impact** and more.

The thickness of the linings can be adjusted based on requirements and can be molded to fit any shape, without any defects or disjoins. Our spray-applied blast mitigation linings can be used on varied surfaces including fiberglass, steel, concrete and aluminium. From **AFVs**, **scout vehicles**, **military ambulances**, **composite and body armours**, **light rail vehicles to attack aircrafts**, these all-weather linings are made to last long.