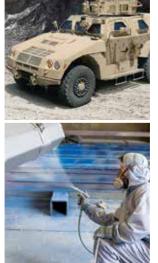

#### **MILITARY APPLICATIONS**

Military vehicle armours are the first lineof-defense against life-threatening blast forces. Our high-end tough linings further strengthen the structural composition of armoured vehicles. These heavyduty solutions defend against **moisture**, **corrosion**, **chemical and biological elements**, **blast impact** and more.

The thickness of the linings can be adjusted based on requirements and can be molded to fit any shape, without any defects or disjoins. Our spray-applied blast mitigation linings can be used on varied surfaces including fiberglass, steel, concrete and aluminium. From **AFVs**, **scout vehicles**, **military ambulances**, **composite and body armours**, **light rail vehicles to attack aircrafts**, these all-weather linings are made to last long.