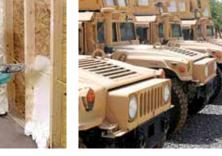

#### **MILITARY APPLICATIONS**

Military vehicle armours are the first lineof-defense against life-threatening blast forces. Our high-end tough linings further strengthen the structural composition of armoured vehicles. These heavyduty solutions defend against **moisture**, **corrosion**, **chemical and biological elements**, **blast impact** and more.

The thickness of the linings can be adjusted based on requirements and can be molded to fit any shape, without any defects or disjoins. Our spray-applied blast mitigation linings can be used on varied surfaces including fiberglass, steel, concrete and aluminium. From **AFVs**, **scout vehicles**, **military ambulances**, **composite and body armours**, **light rail vehicles to attack aircrafts**, these all-weather linings are made to last long.