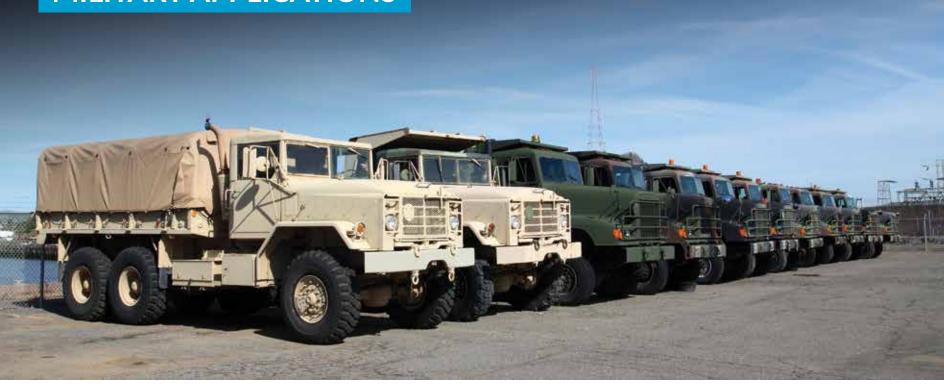

#### **MILITARY APPLICATIONS**

Military vehicle armours are the first lineof-defense against life-threatening blast forces. Our high-end tough linings further strengthen the structural composition of armoured vehicles. These heavyduty solutions defend against **moisture**, **corrosion**, **chemical and biological elements**, **blast impact** and more.

The thickness of the linings can be adjusted based on requirements and can be molded to fit any shape, without any defects or disjoins. Our spray-applied blast mitigation linings can be used on varied surfaces including fiberglass, steel, concrete and aluminium. From **AFVs**, **scout vehicles**, **military ambulances**, **composite and body armours**, **light rail vehicles to attack aircrafts**, these all-weather linings are made to last long.