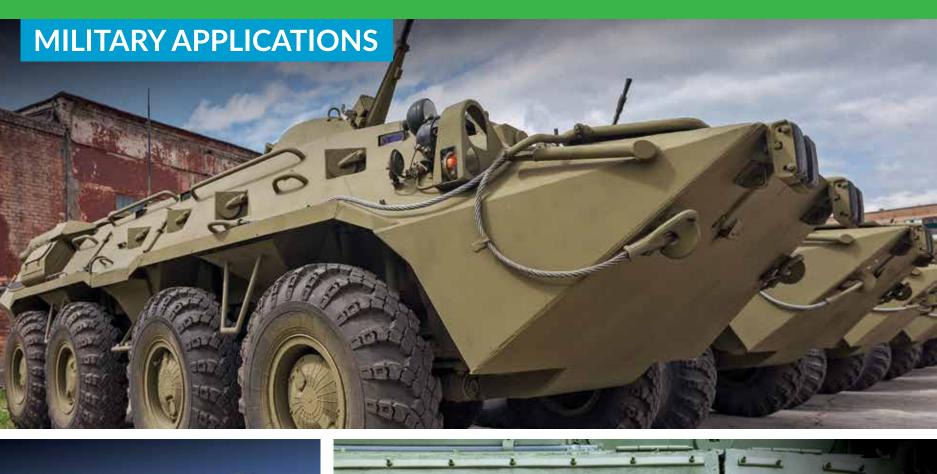

#### **MILITARY APPLICATIONS**

Military vehicle armours are the first lineof-defense against life-threatening blast forces. Our high-end tough linings further strengthen the structural composition of armoured vehicles. These heavyduty solutions defend against **moisture**, **corrosion**, **chemical and biological elements**, **blast impact** and more.

The thickness of the linings can be adjusted based on requirements and can be molded to fit any shape, without any defects or disjoins. Our spray-applied blast mitigation linings can be used on varied surfaces including fiberglass, steel, concrete and aluminium. From **AFVs**, **scout vehicles**, **military ambulances**, **composite and body armours**, **light rail vehicles to attack aircrafts**, these all-weather linings are made to last long.