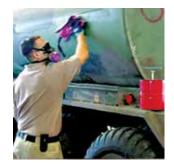

#### **MILITARY APPLICATIONS**

Military vehicle armours are the first lineof-defense against life-threatening blast forces. Our high-end tough linings further strengthen the structural composition of armoured vehicles. These heavyduty solutions defend against **moisture**, **corrosion**, **chemical and biological elements**, **blast impact** and more.

The thickness of the linings can be adjusted based on requirements and can be molded to fit any shape, without any defects or disjoins. Our spray-applied blast mitigation linings can be used on varied surfaces including fiberglass, steel, concrete and aluminium. From **AFVs**, **scout vehicles**, **military ambulances**, **composite and body armours**, **light rail vehicles to attack aircrafts**, these all-weather linings are made to last long.