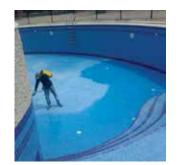

## Waterresistant linings that last long.

We have partnered with industry leaders to introduce a spectrum of consumer and industrial waterproofing solutions that completely repel water and heavy oils. Spray application method combined with consistent execution of waterproofing systems prevent surface corrosion and degradation. These trusted formulations have been tested to AS/NZ4858:2004 'Wet area membranes'. Essentially this means that our high quality polyurethane solutions are resistant to chemical attack, fatigue fracture and water transmission. Formulated to meet strict industry standards, our waterproofing solutions can be used on varied surfaces including kitchens, swimming pools, freeway tunnels, balconies, decks and basements.

#### Roofing

- Box Gutters
- Decking
- Tanks
- Pools
- Landings
- Car Parks
- Elevated Temperatures