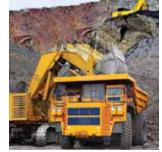

## Digging deep to provide cost-effective answers.

Our industry-specific coatings for the Mining Industry are formulated to survive extreme friction and corrosive elements. Our objective is to extend the life of expensive equipment, decrease downtime and reduce high maintenance costs. A **provenrange of VOC free, completely solid, polyurethane and polyurea coatings** are ideal to coat wood, concrete, steel and various geotextile materials. These impactresistant solutions can be applied on any type of mining equipment including steel beams, cranes, truck beds, conveyors, diggers, crushers and pipes.

Dual coatings or a wear-indicator option that shows when re-coating is needed is also available. Additional advantage is offered in the form of strong coatings ranging from **2mm to unlimited thickness.** Polyurethane spray application fills minute cracks, ensures stability and slip resistance.