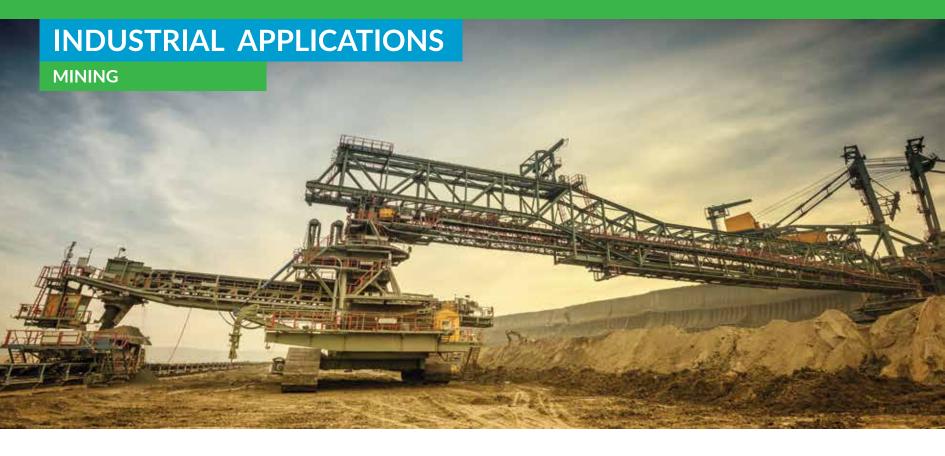

## Digging deep to provide cost-effective answers.

Our industry-specific coatings for the Mining Industry are formulated to survive extreme friction and corrosive elements. Our objective is to extend the life of expensive equipment, decrease downtime and reduce high maintenance costs. A **provenrange of VOC free, completely solid, polyurethane and polyurea coatings** are ideal to coat wood, concrete, steel and various geotextile materials. These impactresistant solutions can be applied on any type of mining equipment including steel beams, cranes, truck beds, conveyors, diggers, crushers and pipes.

Dual coatings or a wear-indicator option that shows when re-coating is needed is also available. Additional advantage is offered in the form of strong coatings ranging from **2mm to unlimited thickness.** Polyurethane spray application fills minute cracks, ensures stability and slip resistance.