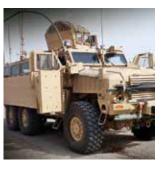

#### **MILITARY APPLICATIONS**

Military vehicle armours are the first lineof-defense against life-threatening blast forces. Our high-end tough linings further strengthen the structural composition of armoured vehicles. These heavyduty solutions defend against **moisture**, **corrosion**, **chemical and biological elements**, **blast impact** and more.

The thickness of the linings can be adjusted based on requirements and can be molded to fit any shape, without any defects or disjoins. Our spray-applied blast mitigation linings can be used on varied surfaces including fiberglass, steel, concrete and aluminium. From **AFVs**, **scout vehicles**, **military ambulances**, **composite and body armours**, **light rail vehicles to attack aircrafts**, these all-weather linings are made to last long.