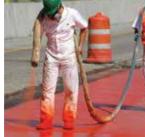

## **FLOOR COATINGS**

1 · 1

E

Because floors go through a lot.

Concrete or wood floors can look new longer with our complete line of heavy duty floor coatings. These easy-to-maintain and reliable coatings are developed to perform in industrial, commercial and residential environments.

A range of floor finishes in **crack repair** resin, epoxy, epoxy flake, polyaspartic and polyurethane ensure that floors can withstand anything from light foot traffic to heavy vehicular traffic. Our premium Concrete Solutions including metallic epoxies (metal fusion), acid stain, spray-top and other cement polymer based overlay systems provide slip, dust, moisture and thermal shock resistance. We also offer a host of eco-friendly products for architects and builders to achieve international construction standards in their buildings.