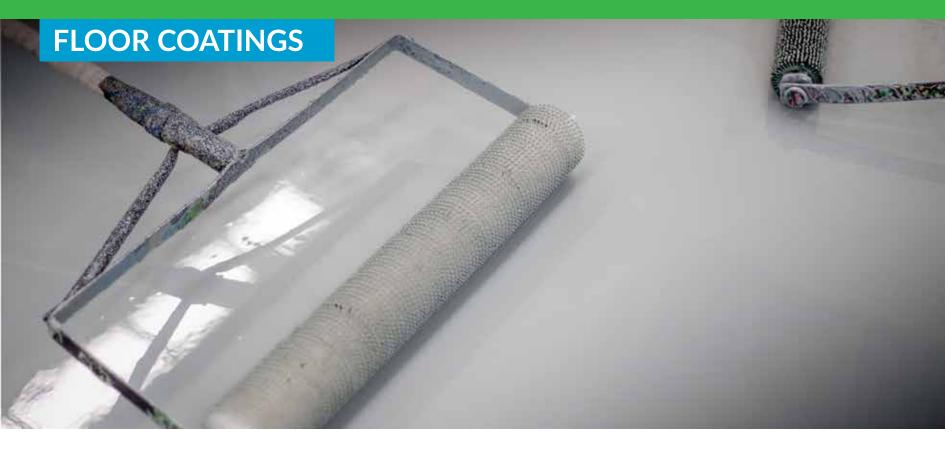

## **FLOOR COATINGS**

1 · 1

E

Because floors go through a lot.

Concrete or wood floors can look new longer with our complete line of heavy duty floor coatings. These easy-to-maintain and reliable coatings are developed to perform in industrial, commercial and residential environments.

A range of floor finishes in **crack repair** resin, epoxy, epoxy flake, polyaspartic and polyurethane ensure that floors can withstand anything from light foot traffic to heavy vehicular traffic. Our premium Concrete Solutions including metallic epoxies (metal fusion), acid stain, spray-top and other cement polymer based overlay systems provide slip, dust, moisture and thermal shock resistance. We also offer a host of eco-friendly products for architects and builders to achieve international construction standards in their buildings.