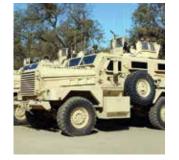

#### **MILITARY APPLICATIONS**

Military vehicle armours are the first lineof-defense against life-threatening blast forces. Our high-end tough linings further strengthen the structural composition of armoured vehicles. These heavyduty solutions defend against **moisture**, **corrosion**, **chemical and biological elements**, **blast impact** and more.

The thickness of the linings can be adjusted based on requirements and can be molded to fit any shape, without any defects or disjoins. Our spray-applied blast mitigation linings can be used on varied surfaces including fiberglass, steel, concrete and aluminium. From **AFVs**, **scout vehicles**, **military ambulances**, **composite and body armours**, **light rail vehicles to attack aircrafts**, these all-weather linings are made to last long.