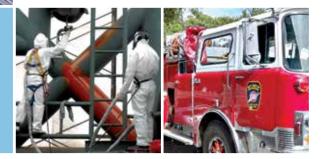

## Digging deep to provide cost-effective answers.

Our industry-specific coatings for the Mining Industry are formulated to survive extreme friction and corrosive elements. Our objective is to extend the life of expensive equipment, decrease downtime and reduce high maintenance costs. A **provenrange of VOC free, completely solid, polyurethane and polyurea coatings** are ideal to coat wood, concrete, steel and various geotextile materials. These impactresistant solutions can be applied on any type of mining equipment including steel beams, cranes, truck beds, conveyors, diggers, crushers and pipes.

Dual coatings or a wear-indicator option that shows when re-coating is needed is also available. Additional advantage is offered in the form of strong coatings ranging from **2mm to unlimited thickness.** Polyurethane spray application fills minute cracks, ensures stability and slip resistance.